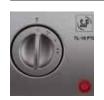

## **Characteristics:**

- Ceramic resistances that optimise energy consumption.
- Remote control for power selection with two heating intensities and one ventilation position.
- Mechanical thermostat.
- Double security system, with antioverturning security switch and overheating thermal protection.
- Easy remomable and washable air filter.
- Anti-freeze device: connects the fan heater when the environmental temperature is lower than 5°C.
- Class II.

Power selection control. Pilot light.

Automatic adjustable thermostat. with anti-freeze device.

Carrying hundle. Washable air filter.

Anti-overturning switch.