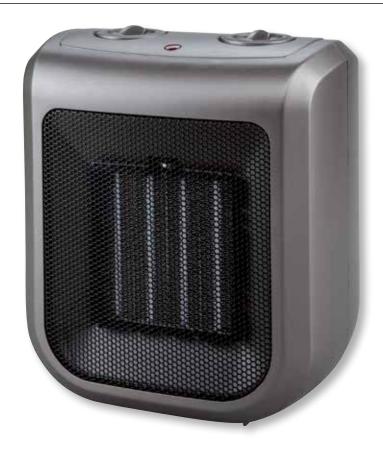

## (S&P)

Ceramic vertical fan heater, very quiet, easy to place, requires very little space.

## **Characteristics:**

- Ceramic resistances that optimise energy consumption.
- Remote control for power selection with two heating intensities and one ventilation position.
- Mechanical thermostat.
- Double security system, with antioverturning security switch and overheating thermal protection.
- Easy remomable and washable air filter.
- Anti-freeze device: connects the fan heater when the environmental temperature is lower than 5°C.
- Class II.

Power selection control. Pilot light.

Automatic adjustable thermostat. with anti-freeze device.

Carrying hundle. Washable air filter.

Anti-overturning switch.