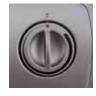

## **Characteristics:**

- Ceramic resistances that optimise energy consumption.
- Remote control for power selection with two heating intensities and one ventilation position.
- Mechanical thermostat.
- Double security system, with antioverturning security switch and overheating thermal protection.
- Easy remomable and washable air filter.
- Anti-freeze device: connects the fan heater when the environmental temperature is lower than 5°C.
- Class II.

Power selection control. Pilot light.

Automatic adjustable thermostat. with anti-freeze device.

Carrying hundle. Washable air filter.

Anti-overturning switch.